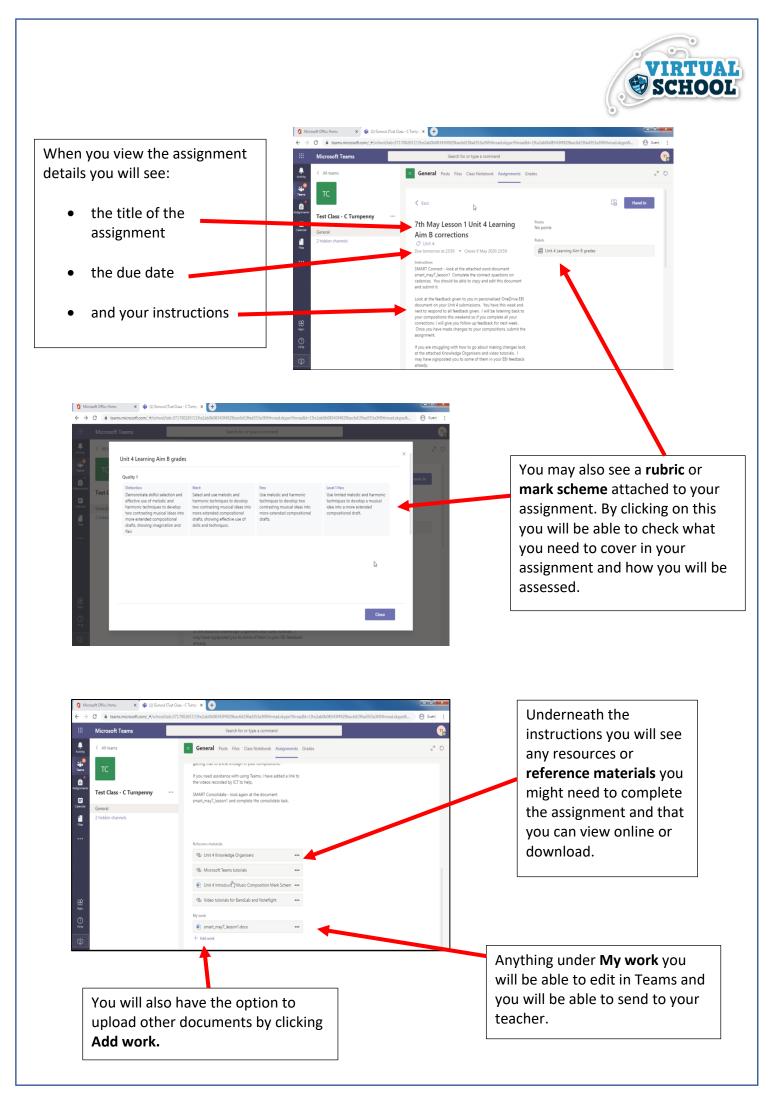

When you have finished your assignment make sure you can see the document under **My work** this will be the work that you will send to your teacher. If you have uploaded a document from your OneDrive or computer make sure you can see it here.