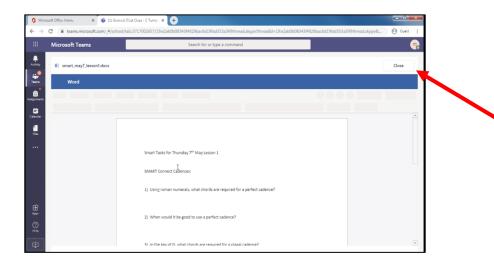

Your teacher may have provided comments on your work. If you see a **speech bubble** next to your work you can click on these to view the **comments** made by your teacher.

|                | History Homework - Inter                                  | < > 🗹                                                                                                                                                                                                                                           | Searc                                                                                         | h for or type a command                                                                                                                                                                                                                |                           |                                                 | 1           |
|----------------|-----------------------------------------------------------|-------------------------------------------------------------------------------------------------------------------------------------------------------------------------------------------------------------------------------------------------|-----------------------------------------------------------------------------------------------|----------------------------------------------------------------------------------------------------------------------------------------------------------------------------------------------------------------------------------------|---------------------------|-------------------------------------------------|-------------|
| <b>Ļ</b>       | File <b>Home</b> Insert L                                 | ayout References Re                                                                                                                                                                                                                             | eview View Help                                                                               | Q Tell me what you want to do                                                                                                                                                                                                          |                           | Comment                                         | ts ··· Clos |
| ctivity        | ら ビー く 🖉 Calibri (Bo                                      | ody) ~ 10 ~ A^                                                                                                                                                                                                                                  | a <b>B</b> <i>I</i> <u>U</u>                                                                  |                                                                                                                                                                                                                                        | <ul><li>✓ Ξ Ξ Ξ</li></ul> | $\sim$ $\cdot$ $A_{P} \sim$ $\beta$ Find $\sim$ | 📮 Dictate 🗸 |
| Chat           | Notes                                                     |                                                                                                                                                                                                                                                 |                                                                                               |                                                                                                                                                                                                                                        |                           | Comments                                        | >           |
| iii<br>Ieams   |                                                           | tal empire, trade with Britain, Eva<br>100 US sugar growers in a populat                                                                                                                                                                        |                                                                                               | me dependant on USA for trade, especially                                                                                                                                                                                              | P.                        |                                                 | ‡⊐ New      |
| ignments       | Countries<br>COUNTEI<br>(would it<br>wanted<br>or politic | ive, desire to improve lives. Rem<br>s in its own image. Missionaries fl<br>RED by Hawaii, sending in troops<br>t make US no better than imperia<br>independence and Spain wouldn'<br>ial collapse in Latin America. <u>Acts</u><br>d from USA. | ₽.                                                                                            | Author<br>Please write you essay plan<br>sentences<br>Reply                                                                                                                                                                            | s in full                 |                                                 |             |
| Calls<br>Files | and trade<br>amounts<br>writing ir                        | e. (counter – Open Door with Chi<br>s of trade with Britain.) Slightly di<br>n 1950s thinks economic reasons                                                                                                                                    | ina, equal rights with all co<br>ifferent could be need for re<br>s for Spanish War of 1898 d | epression of 1893, needed to stimulate growth<br>untries to trade with China? Refer back to huge<br>esources e.g. sugar in Hawaii? Cark Degler<br>ue to depression of 1893 Other economic<br>uba economically dependant on the USA and |                           | Author Good use of relevant evider Reply        | nce.        |